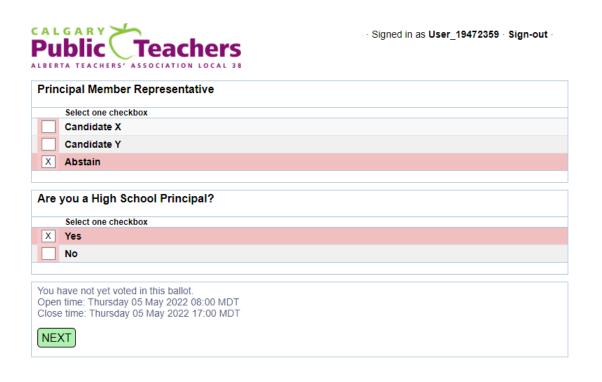

## **Step 6 – Select Principal Member Representative**

| ALBERTA TEACHERS' ASSOCIATION LOCAL 38                                                                                                    | <ul> <li>Signed in as User_19472359</li> <li>Sign-out</li> </ul> |
|-------------------------------------------------------------------------------------------------------------------------------------------|------------------------------------------------------------------|
| Principal Member Representative                                                                                                           |                                                                  |
| Select one checkbox                                                                                                                       |                                                                  |
| Candidate X                                                                                                                               |                                                                  |
| Candidate Y                                                                                                                               |                                                                  |
| Abstain                                                                                                                                   |                                                                  |
| Are you a High School Principal?                                                                                                          |                                                                  |
| Select one checkbox                                                                                                                       |                                                                  |
| Yes                                                                                                                                       |                                                                  |
| No                                                                                                                                        |                                                                  |
| You have not yet voted in this ballot.<br>Open time: Thursday 05 May 2022 08:00 MDT<br>Close time: Thursday 05 May 2022 17:00 MDT<br>NEXT |                                                                  |

\*\*Voter must make selection to move on to the next selections of ballots\*\*

Yes

\*\*\*Voter to confirm selection is correct and either submit OR go back to the previous page to change it. If information is correct, click on the submit button to move on to the next set of ballots.\*\*\*