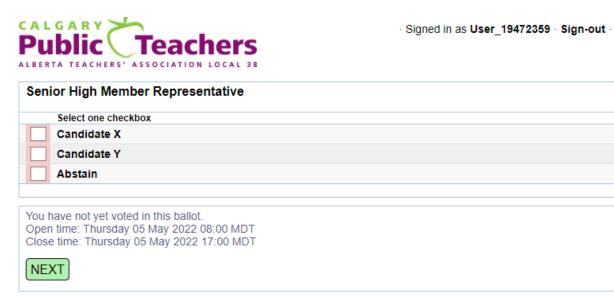

**Step 8 – Select Senior High Representative** 

\*\*Voter must make selection to move on to the next selections of ballots\*\*

| Senio   | r High Member Representative                                                                                   |
|---------|----------------------------------------------------------------------------------------------------------------|
| 5       | Select one checkbox                                                                                            |
|         | Candidate X                                                                                                    |
| (       | Candidate Y                                                                                                    |
| X       | Abstain                                                                                                        |
|         |                                                                                                                |
| Open ti | ve not yet voted in this ballot.<br>ime: Thursday 05 May 2022 08:00 MDT<br>ime: Thursday 05 May 2022 17:00 MDT |