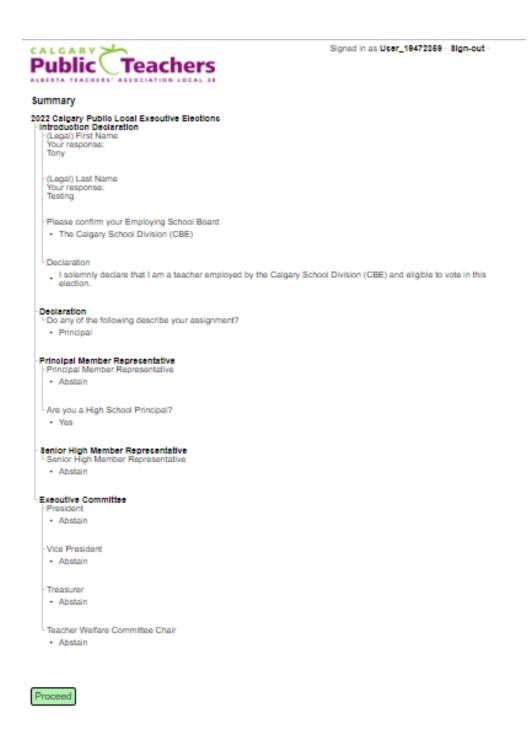

### Teacher Welfare Committee Chair

Abstain

\*\*Voter must click submit to see their selections of candidates before completing the vote.\*\*

## Step 13 – Submit Votes

\*\*Voter must click proceed to complete the vote.\*\*