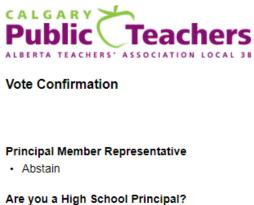

# **Step 9 - Confirmation**

· Signed in as User\_19472359 · Sign-out ·

Vote Confirmation

### Senior High Member Representative

Abstain

\*\*\*Voter to confirm selection is correct and either submit OR go back to the previous page to change it. If information is correct, click on the submit button to move on to the next set of ballots.\*\*\*