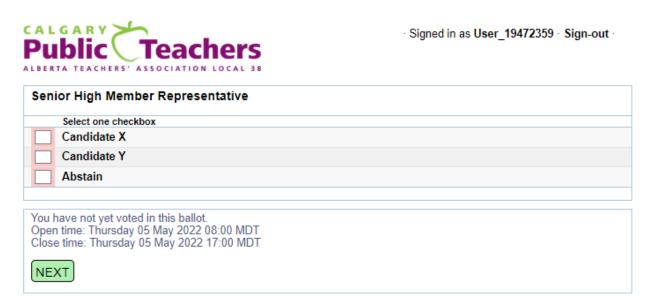

Step 6 – Select Senior High Member Representative

\*\*Voter must make selection to move on to the next selections of ballots\*\*

· Signed in as User\_19472359 · Sign-out ·

| Senior High Member Representative                                                       |  |
|-----------------------------------------------------------------------------------------|--|
|                                                                                         |  |
| Select one checkbox                                                                     |  |
| Candidate X                                                                             |  |
| Candidate Y                                                                             |  |
| X Abstain                                                                               |  |
|                                                                                         |  |
| You have not yet voted in this ballot.                                                  |  |
| Open time: Thursday 05 May 2022 08:00 MDT                                               |  |
| Open time: Thursday 05 May 2022 08:00 MDT<br>Close time: Thursday 05 May 2022 17:00 MDT |  |
|                                                                                         |  |
| NEXT                                                                                    |  |
|                                                                                         |  |