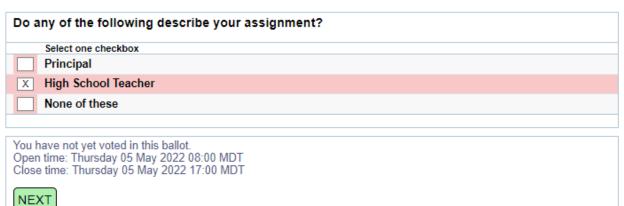

## **Step 4 – Select Assignment**

· Signed in as User\_19472359 · Sign-out ·

| Do a | iny of the following describe your assignment?                               |
|------|------------------------------------------------------------------------------|
|      | Select one checkbox                                                          |
|      | Principal                                                                    |
|      | High School Teacher                                                          |
| H    | None of these                                                                |
|      |                                                                              |
|      |                                                                              |
|      | nave not yet voted in this ballot.<br>n time: Thursday 05 May 2022 08:00 MDT |
|      | e time: Thursday 05 May 2022 17:00 MDT                                       |
|      |                                                                              |
| (NE) |                                                                              |
|      |                                                                              |

\*\*Voter must make selection to move on to the next selections of ballots\*\*

Signed in as User\_19472359 · Sign-out ·