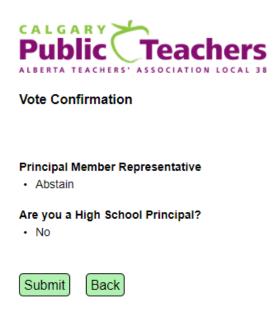

\*\*Voter must make selection to move on to the next selections of ballots\*\*

\*\*\*Voter to confirm selection is correct and either submit OR go back to the previous page to change it. If information is correct, click on the submit button to move on to the next set of ballots.\*\*\*