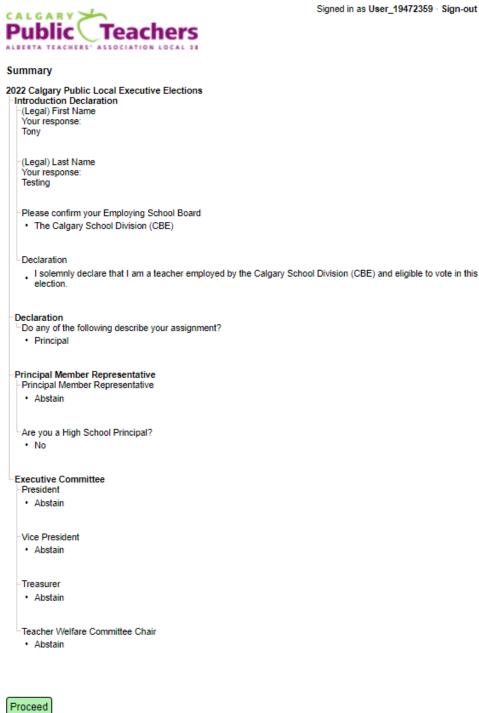

# **Step 2 – Enter Information**

Fill out first and last name, select board and declare eligibility.

| ALBERTA TEACHERS' ASSOCIATION LOCAL 38                                                  | <ul> <li>Signed in as User_19472359</li> <li>Sign-out</li> </ul> |
|-----------------------------------------------------------------------------------------|------------------------------------------------------------------|
| (Legal) First Name                                                                      |                                                                  |
| Tony                                                                                    |                                                                  |
| (Legal) Last Name                                                                       |                                                                  |
| Testing                                                                                 |                                                                  |
| Please confirm your Employing School Board                                              |                                                                  |
| Select one checkbox                                                                     |                                                                  |
| X The Calgary School Division (CBE)                                                     |                                                                  |
|                                                                                         |                                                                  |
| Declaration                                                                             |                                                                  |
| Select one checkbox                                                                     |                                                                  |
| I solemnly declare that I am a teacher employed by the C in this election.              | Calgary School Division (CBE) and eligible to vote               |
|                                                                                         |                                                                  |
| You have not yet voted in this ballot.                                                  |                                                                  |
| Open time: Thursday 05 May 2022 08:00 MDT<br>Close time: Thursday 05 May 2022 17:00 MDT |                                                                  |
| NEXT                                                                                    |                                                                  |
|                                                                                         |                                                                  |
| powered by BigPul                                                                       | lse                                                              |

# Step 4 – Select Assignment

· Signed in as User\_19472359 · Sign-out ·

| Do  | any of the following describe your assignment?                                   |
|-----|----------------------------------------------------------------------------------|
|     | Select one checkbox                                                              |
|     | Principal                                                                        |
|     | High School Teacher                                                              |
|     | None of these                                                                    |
| You | have not yet voted in this ballot.                                               |
| Ope | n time: Thursday 05 May 2022 08:00 MDT<br>e time: Thursday 05 May 2022 17:00 MDT |
| NE  | XT                                                                               |

## **Step 6 – Select Principal Member Representative**

| ALBERTA TEACHERS' ASSOCIATION LOCAL 38                                                                                                    | <ul> <li>Signed in as User_19472359</li> <li>Sign-out</li> </ul> |
|-------------------------------------------------------------------------------------------------------------------------------------------|------------------------------------------------------------------|
| Principal Member Representative                                                                                                           |                                                                  |
| Select one checkbox                                                                                                                       |                                                                  |
| Candidate X                                                                                                                               |                                                                  |
| Candidate Y                                                                                                                               |                                                                  |
| Abstain                                                                                                                                   |                                                                  |
| Are you a High School Principal?                                                                                                          |                                                                  |
| Select one checkbox                                                                                                                       |                                                                  |
| Yes                                                                                                                                       |                                                                  |
| No                                                                                                                                        |                                                                  |
| You have not yet voted in this ballot.<br>Open time: Thursday 05 May 2022 08:00 MDT<br>Close time: Thursday 05 May 2022 17:00 MDT<br>NEXT |                                                                  |

# **Step 8 – Make Selections**

| Public Teachers                                                                     | Signed in as User_19472359 Sign-out |
|-------------------------------------------------------------------------------------|-------------------------------------|
| President                                                                           |                                     |
| Select one checkbox                                                                 |                                     |
| Candidate X                                                                         |                                     |
| Candidate Y                                                                         |                                     |
| Abstain                                                                             |                                     |
| Vice President                                                                      |                                     |
|                                                                                     |                                     |
| Select up to a maximum of two checkboxes                                            |                                     |
| Candidate Z                                                                         |                                     |
| Candidate X                                                                         |                                     |
| Candidate Y                                                                         |                                     |
| Abstain                                                                             |                                     |
|                                                                                     |                                     |
| Treasurer                                                                           |                                     |
| Select one checkbox                                                                 |                                     |
| Candidate X                                                                         |                                     |
| Candidate Y                                                                         |                                     |
| Abstain                                                                             |                                     |
|                                                                                     |                                     |
| Teacher Welfare Committee Chair                                                     |                                     |
| Select one checkbox                                                                 |                                     |
| Candidate X                                                                         |                                     |
| Candidate Y                                                                         |                                     |
| Abstain                                                                             |                                     |
|                                                                                     |                                     |
| You have not yet voted in this ballot.<br>Open time: Thursday 05 May 2022 08:00 MDT |                                     |
| Close time: Thursday 05 May 2022 17:00 MDT                                          |                                     |
| SUBMIT                                                                              |                                     |
|                                                                                     |                                     |