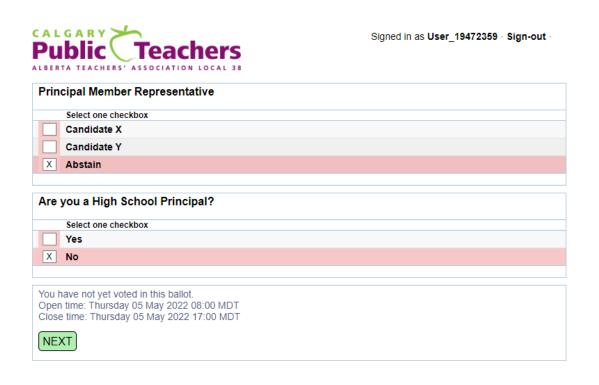

## **Step 6 – Select Principal Member Representative**

| ALBERTA TEACHERS' ASSOCIATION LOCAL 38                                                                                                    | <ul> <li>Signed in as User_19472359</li> <li>Sign-out</li> </ul> |
|-------------------------------------------------------------------------------------------------------------------------------------------|------------------------------------------------------------------|
| Principal Member Representative                                                                                                           |                                                                  |
| Select one checkbox                                                                                                                       |                                                                  |
| Candidate X                                                                                                                               |                                                                  |
| Candidate Y                                                                                                                               |                                                                  |
| Abstain                                                                                                                                   |                                                                  |
| Are you a High School Principal?                                                                                                          |                                                                  |
| Select one checkbox                                                                                                                       |                                                                  |
| Yes                                                                                                                                       |                                                                  |
| No                                                                                                                                        |                                                                  |
| You have not yet voted in this ballot.<br>Open time: Thursday 05 May 2022 08:00 MDT<br>Close time: Thursday 05 May 2022 17:00 MDT<br>NEXT |                                                                  |

\*\*Voter must make selection to move on to the next selections of ballots\*\*

\*\*\*Voter to confirm selection is correct and either submit OR go back to the previous page to change it. If information is correct, click on the submit button to move on to the next set of ballots.\*\*\*